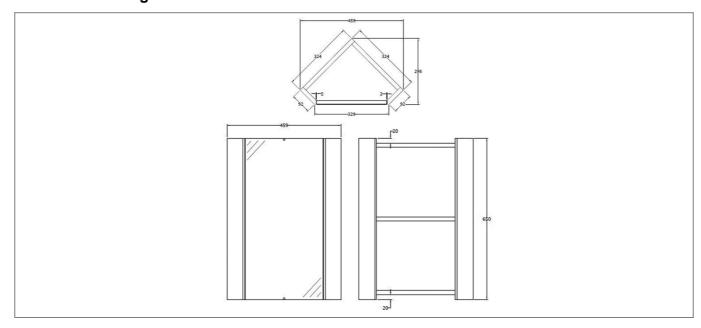

umber Of Doors:         | 1             |  |
| Number Of Shelves:       | 1             |  |
| Handle Type:             | Bar           |  |
| Material:                | MFC           |  |
| Style:                   | Modern        |  |
| Barcode:                 | 5060272828516 |  |
| Packaged Weight:         | 14 kg         |  |
| Packaged Length (Metre): | 0.27          |  |
| Packaged Width (Metre):  | 0.355         |  |
| Packaged Height (Metre): | 0.69          |  |
|                          |               |  |



## **Key Features**

- Wide-ranging bathroom furniture collection with modern expressive design
- Manufactured from high quality materials
- Features soft close door for a quiet & smooth open
- Ideal design to store all your bathroom essentials

## **Technical Drawing**