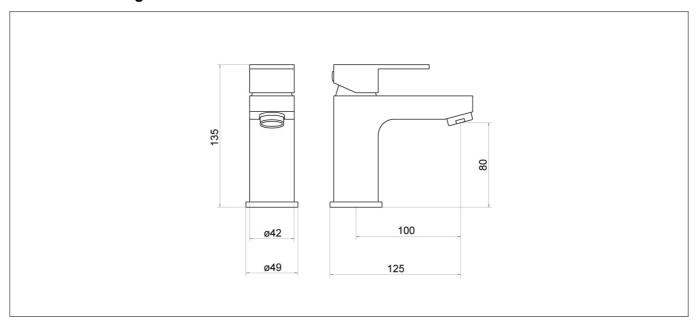

| 100           |
| Flow Rate 0.1 Bar (L/min): | 6.2           |
| Flow Rate 0.5 Bar (L/min): | 9.2           |
| Flow Rate 1 Bar (L/min):   | 12.7          |
| Flow Rate 2 Bar (L/min):   | 17.8          |
| Flow Rate 3 Bar (L/min):   | 21.6          |
| Colour:                    | Black         |
|                            |               |



#### **Key Features**

- Lever handle for smooth operation and precise water control
- Manufactured from high quality brass
- For peace of mind, this product comes with a market leading lifetime guarantee
- · Features lever control for a flawless level flow
- Part of our fantastic range of taps & showers available from Trisen
- Complete with ½" flexible tails

# **Technical Datasheet**

Product Code: TT922





## **Technical Drawing**