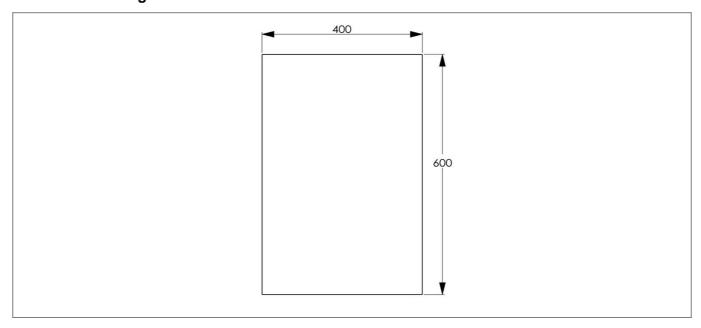

*Technical Datasheet**

Product Code: 237316N

Product Description: Arley Darcy 400 Mirror



## **Specification**

| _                        |               |
|--------------------------|---------------|
| Material:                | Aluminium     |
| Style:                   | Modern        |
| Barcode:                 | 5056474504754 |
| Packaged Weight:         | 5.2 kg        |
| Packaged Length (Metre): | 0.09          |
| Packaged Width (Metre):  | 0.47          |
| Packaged Height (Metre): | 0.67          |



## **Key Features**

- Wide-ranging bathroom furniture collection with modern expressive design
- Manufactured from high quality materials
- Adds that perfect finishing touch to any bathroom
- Matching furniture is also available in the Arley range

## **Technical Drawing**