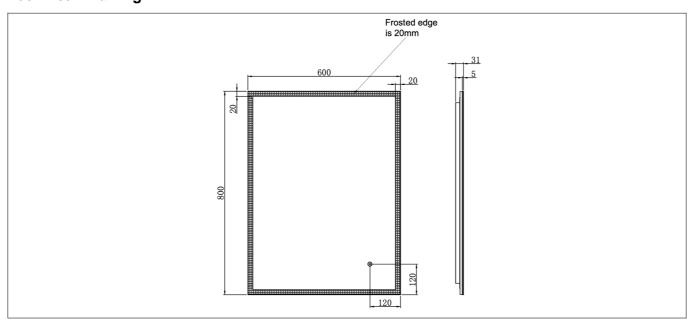

|               |  |
|--------------------------|---------------|--|
| Style:                   | Modern        |  |
| Product Guarantee:       | Lifetime      |  |
| Barcode:                 | 5056474504549 |  |
| Packaged Weight:         | 10.5 kg       |  |
| Packaged Length (Metre): | 0.09          |  |
| Packaged Width (Metre):  | 0.713         |  |
| Packaged Height (Metre): | 0.923         |  |
|                          |               |  |



## **Key Features**

- Wide-ranging bathroom furniture collection with modern expressive design
- · Manufactured from high quality materials
- Includes LED side lighting for a clear reflection
- Infra-red included & can be enabled with a flick of a switch
- Other styles & sizes are available from Synergy

## **Technical Drawing**