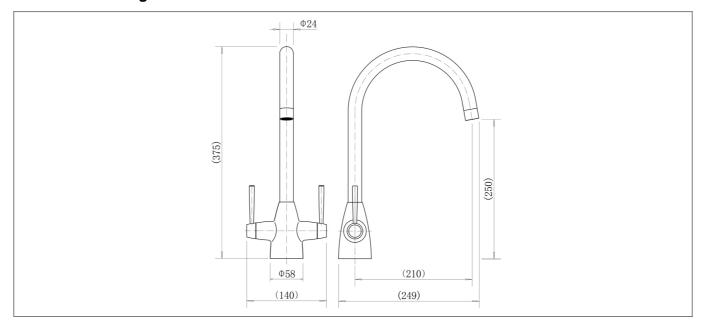

| Flow Rate 3 Bar (L/min):   | 16.6                   |
| Flow Rate 4 Bar (L/min):   | 14.5                   |
| Flow Rate 5 Bar (L/min):   | 16.3                   |
| Colour:                    | Brushed Nickel         |
|                            |                        |



## **Key Features**

- Lever handle for smooth operation and precise water control
- Manufactured from high quality brass
- For peace of mind, this product comes with a market leading lifetime guarantee
- High quality, long lasting chrome finish to compliment any style
- Part of our fantastic range of taps & showers available from Trisen
- Complete with 1/2" flexible tails

# **Technical Datasheet**

Product Code: TK015BN



Product Description: Trisen Roune Two Handle Sink Mixer BN

### **Technical Drawing**