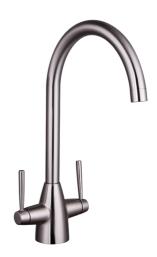

# **Technical Datasheet**

Product Code: TK015BN

Product Description: Trisen Roune Two Handle Sink Mixer BN

## **Key Features**

- Lever handle for smooth operation and precise water control
- Manufactured from high quality brass
- For peace of mind, this product comes with a market leading lifetime guarantee
- High quality, long lasting chrome finish to compliment any style
- Part of our fantastic range of taps & showers available from Trisen
- Complete with 1/2" flexible tails