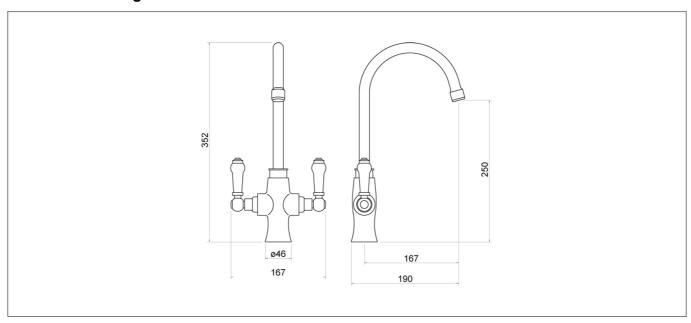

### **Technical Drawing**

#### **Specification**

| •                          |                        |
|----------------------------|------------------------|
| Product Guarantee:         | Lifetime               |
| Barcode:                   | 5056474502736          |
| Material:                  | Brass                  |
| Handle Type:               | Lever                  |
| Tap Pressure:              | Medium - High Pressure |
| Min Operating Pressure:    | 0.5 Bar                |
| Waste Included:            | No                     |
| Number Of Tap Holes:       | 1                      |
| Approvals:                 | WRAS Approved          |
| Projection (mm):           | 167                    |
| Flow Rate 0.1 Bar (L/min): | 5                      |
| Flow Rate 0.5 Bar (L/min): | 7.5                    |
| Flow Rate 1 Bar (L/min):   | 10.3                   |
| Flow Rate 2 Bar (L/min):   | 14.3                   |
| Flow Rate 3 Bar (L/min):   | 17.5                   |
| Colour:                    | Chrome                 |
|                            |                        |