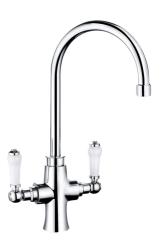

## **Technical Datasheet**

Product Code: TK002

Product Description: Rura Chrome Sink Mixer

#### **Specification**

| •                          |                        |
|----------------------------|------------------------|
| Product Guarantee:         | Lifetime               |
| Barcode:                   | 5056474502736          |
| Material:                  | Brass                  |
| Handle Type:               | Lever                  |
| Tap Pressure:              | Medium - High Pressure |
| Min Operating Pressure:    | 0.5 Bar                |
| Waste Included:            | No                     |
| Number Of Tap Holes:       | 1                      |
| Approvals:                 | WRAS Approved          |
| Projection (mm):           | 167                    |
| Flow Rate 0.1 Bar (L/min): | 5                      |
| Flow Rate 0.5 Bar (L/min): | 7.5                    |
| Flow Rate 1 Bar (L/min):   | 10.3                   |
| Flow Rate 2 Bar (L/min):   | 14.3                   |
| Flow Rate 3 Bar (L/min):   | 17.5                   |
| Colour:                    | Chrome                 |
|                            |                        |

### **Key Features**

- Lever handle for smooth operation and precise water control
- Manufactured from high quality brass
- For peace of mind, this product comes with a market leading lifetime guarantee
- High quality, long lasting nickel finish to compliment any style
- Part of our fantastic range of taps & showers available from Trisen
- Complete with 1/2" flexible tails