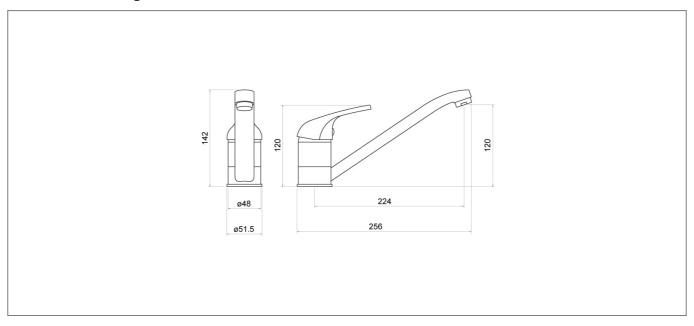

### **Technical Drawing**

#### **Specification**

| •                          |                        |
|----------------------------|------------------------|
| Product Guarantee:         | Lifetime               |
| Barcode:                   | 5056474502613          |
| Material:                  | Brass                  |
| Handle Type:               | Lever                  |
| Tap Pressure:              | Medium - High Pressure |
| Min Operating Pressure:    | 0.5 Bar                |
| Number Of Tap Holes:       | 1                      |
| Approvals:                 | WRAS Approved          |
| Projection (mm):           | 256                    |
| Flow Rate 0.1 Bar (L/min): | 5.4                    |
| Flow Rate 0.5 Bar (L/min): | 8                      |
| Flow Rate 1 Bar (L/min):   | 11                     |
| Flow Rate 2 Bar (L/min):   | 15.5                   |
| Flow Rate 3 Bar (L/min):   | 18.7                   |
| Colour:                    | Chrome                 |
|                            |                        |