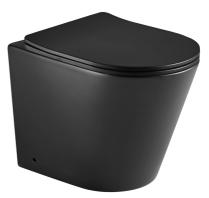

## **Technical Datasheet**

Product Code: SY-ANGELBTWBLK

Product Description: Angel Black Rimless BTW

## **Key Features**

- Pure & luxurious modern design ideal to boost your bathroom décor
- The natural raw materials make ceramic hard wearing, scratch-proof & resistant to limescale
- Suitable for use with back to wall WC furniture units
- Rimless technology makes it easier to clean & reduces limescale build up
- Optional soft close seat is available from this range