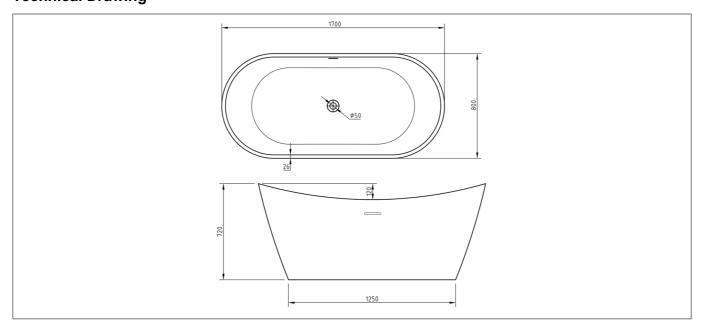

-------|
| Material:                | Acrylic  |
| Style:                   | Modern   |
| Shape:                   | Round    |
| Number Of Tap Holes:     | 0        |
| Overflow Included:       | Yes      |
| Waste Included:          | Yes      |
| Bath Thickness:          | 3.5mm    |
| Product Guarantee:       | Lifetime |
| Water Capacity (litres): | 300      |
|                          |          |



## **Key Features**

- Freestanding bath, giving flexibility when it comes to bathroom layout
- Manufactured from high quality white acrylic
- Designed for free standing mixer use as cannot be drilled
- · Large spacious bathing area for that extra added comfort
- Includes slim lazered overflow & white clicker waste
- Other sizes are available too choose from

## **Technical Drawing**