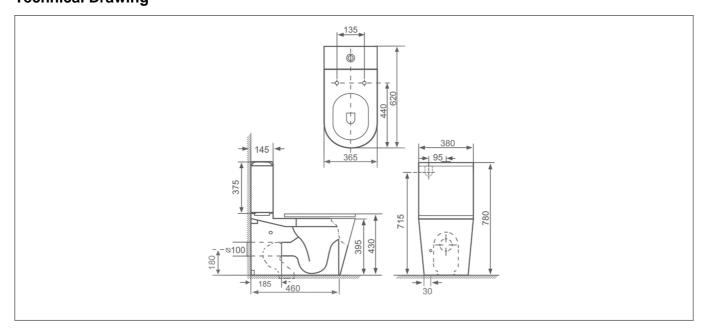

## **Technical Drawing**

## **Specification**

| Product Guarantee:    | Lifetime |
|-----------------------|----------|
| Packaged Weight (kg): | 35 kg    |
| Material:             | Ceramic  |
| Projection:           | 620      |
| Style:                | Modern   |
| Includes Seat:        | No       |