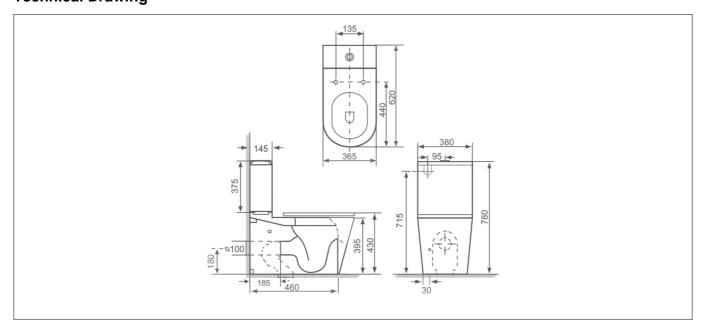

on: Angel Cistern cw Fittings in Black



## **Specification**

| •                     |               |
|-----------------------|---------------|
| Product Guarantee:    | Lifetime      |
| Barcode:              | 5056474544699 |
| Packaged Weight (kg): | 14 kg         |
| Material:             | Ceramic       |
| Style:                | Modern        |
| Flush Type:           | Push Button   |
| Cistern Flush:        | Dual Flush    |



## **Key Features**

- Pure & luxurious modern design ideal to boost your bathroom décor
- The natural raw materials make ceramic hard wearing, scratch-proof & resistant to limescale
- Features dual flush function for less water consumption
- Compatible close coupled pans are available in this range
- · Complete with fittings

## **Technical Drawing**