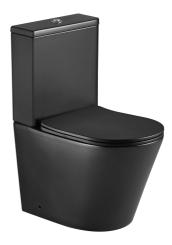

## **Technical Datasheet**

Product Code: SY-ANGELPANBLK

Product Description: Angel Rimless Ceramic Pan in Black

## **Key Features**

- Pure & luxurious modern design ideal to boost your bathroom décor
- The natural raw materials make ceramic hard wearing, scratch-proof & resistant to limescale
- Close Coupled back to wall pan hides unsightly pipework
- Rimless technology makes it easier to clean & reduces limescale build up
- · Optional soft close seat is available from this range