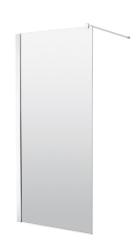

## **Technical Datasheet**

Product Code: SY-VOD8SD073-Q

Product Description: Synergy Vodas 8 400mm Wetroom Deflector Panel

## **Key Features**

- Clean structural lines make this piece the perfect match for both modern & traditional spaces
- Manufactured from high quality 8mm toughened safety glass
- Designed to be fitted on a shower tray or directly onto floor
- Compatible with 250mm hinged extension panel
- Alternatively available in 9 other sizes