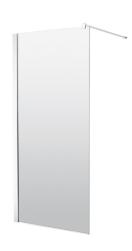

## **Technical Datasheet**

Product Code: SY-VOD8SD075-Q

Product Description: Synergy Vodas 8 600mm Wetroom Deflector Panel

## **Key Features**

- Clean structural lines make this piece the perfect match for both modern & traditional spaces
- Manufactured from high quality 8mm toughened safety glass
- Designed to be fitted on a shower tray or directly onto floor
- Compatible with 250mm hinged extension panel
- Alternatively available in 9 other sizes