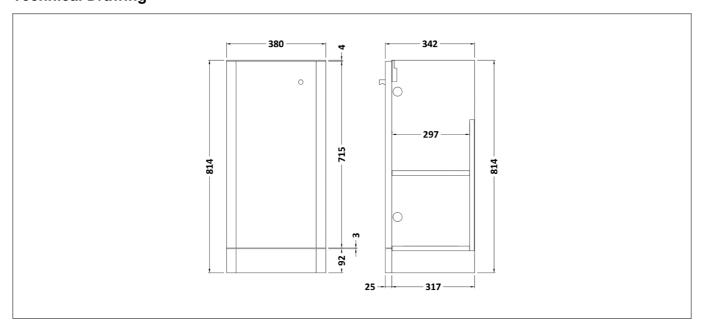

-|--|
| Number Of Doors:         | 1             |  |
| Number Of Shelves:       | 1             |  |
| Handle Type:             | Bar           |  |
| Material:                | MFC           |  |
| Style:                   | Modern        |  |
| Barcode:                 | 5056211883807 |  |
| Packaged Weight:         | 16 kg         |  |
| Packaged Length (Metre): | 0.34          |  |
| Packaged Width (Metre):  | 0.4           |  |
| Packaged Height (Metre): | 0.835         |  |
|                          |               |  |



## **Key Features**

- Wide-ranging bathroom furniture collection with modern expressive design
- · Manufactured from high quality materials
- Coated in a MFC & MDF gloss grey finish
- Features soft close door for a quiet & smooth open

## **Technical Drawing**