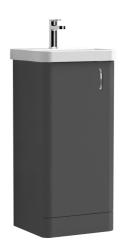

## **Technical Datasheet**

Product Code: 237DIRFL400GR

Product Description: Arley Direction 400mm 1 Door Floor Basin Unit

## **Key Features**

- Wide-ranging bathroom furniture collection with modern expressive design
- · Manufactured from high quality materials
- Coated in a MFC & MDF gloss grey finish
- Features soft close door for a quiet & smooth open