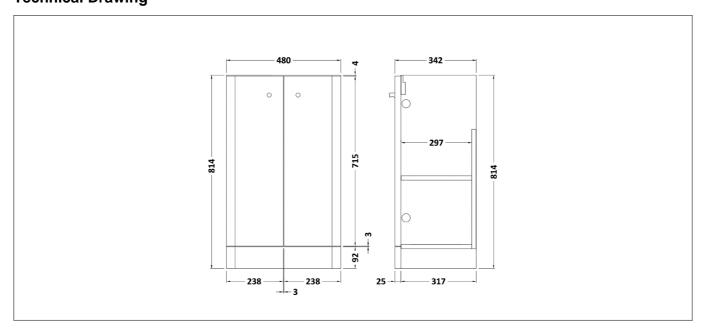

r Of Shelves:       | 1             |  |
| Handle Type:             | Bar           |  |
| Material:                | MFC           |  |
| Style:                   | Modern        |  |
| Barcode:                 | 5056211878780 |  |
| Packaged Weight:         | 18 kg         |  |
| Packaged Length (Metre): | 0.34          |  |
| Packaged Width (Metre):  | 0.5           |  |
| Packaged Height (Metre): | 0.835         |  |
|                          |               |  |



## **Key Features**

- Wide-ranging bathroom furniture collection with modern expressive design
- · Manufactured from high quality materials
- Coated in a MFC & MDF azzure blue finish
- Features 2 soft close doors for a quiet & smooth open
- Compatible for installation with Direction basin range

## **Technical Drawing**