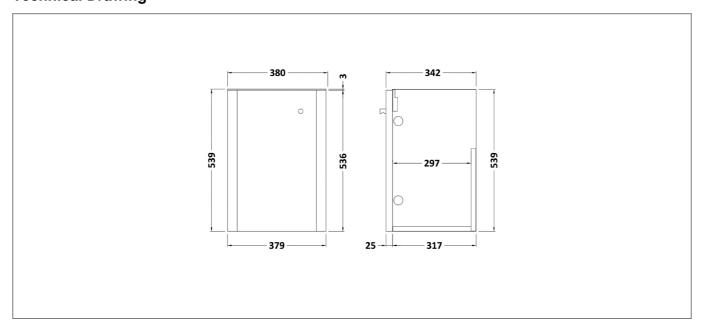

|--|
| Number Of Doors:         | 1             |  |
| Number Of Shelves:       | 1             |  |
| Handle Type:             | Bar           |  |
| Material:                | MFC           |  |
| Style:                   | Modern        |  |
| Barcode:                 | 5056211878773 |  |
| Packaged Weight:         | 14 kg         |  |
| Packaged Length (Metre): | 0.34          |  |
| Packaged Width (Metre):  | 0.4           |  |
| Packaged Height (Metre): | 0.56          |  |
|                          |               |  |



## **Key Features**

- Wide-ranging bathroom furniture collection with modern expressive design
- · Manufactured from high quality materials
- Coated in a MFC & MDF azzure blue finish
- Features soft close door for a quiet & smooth open

## **Technical Drawing**