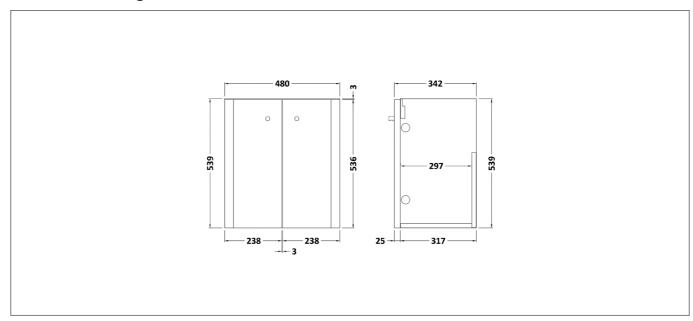

| 2             |
| Number Of Shelves:       | 1             |
| Handle Type:             | Bar           |
| Material:                | MFC           |
| Style:                   | Modern        |
| Barcode:                 | 5056211878797 |
| Packaged Weight:         | 16 kg         |
| Packaged Length (Metre): | 0.34          |
| Packaged Width (Metre):  | 0.5           |
| Packaged Height (Metre): | 0.56          |
|                          |               |



## **Key Features**

- Wide-ranging bathroom furniture collection with modern expressive design
- · Manufactured from high quality materials
- Coated in a MFC & MDF azzure blue finish
- Features soft close door for a quiet & smooth open
- Compatible for installation with Direction basin range

## **Technical Drawing**