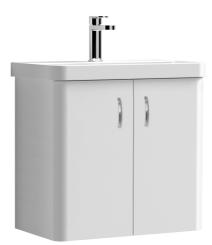

## **Technical Datasheet**

Product Code: 237DIRWH600WH

Product Description: Arley Direction 600mm 2 Door W/Hung Basin Unit

### **Key Features**

- Wide-ranging bathroom furniture collection with modern expressive design
- Manufactured from high quality materials
- Coated in a MFC & MDF gloss white finish
- Features 2 soft close doors for a quiet & smooth open
- Compatible for installation with Direction basin range