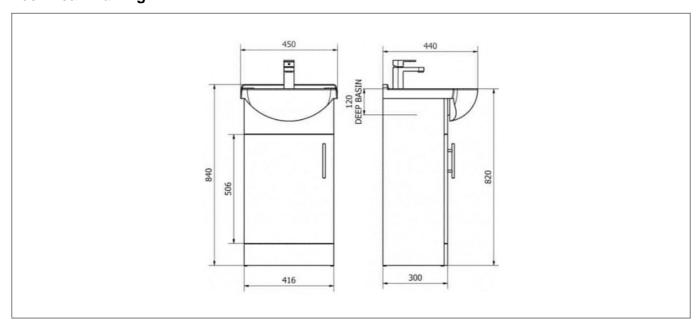

## **Technical Drawing**

## **Specification**

| Number Of Tap Holes:     | 1              |
|--------------------------|----------------|
| Number Of Doors:         | 1              |
| Number Of Shelves:       | 2              |
| Handle Type:             | Bar            |
| Material:                | Enginered Wood |
| Style:                   | Modern         |
| Product Guarantee:       | 5 Years        |
| Barcode:                 | 5056474518621  |
| Packaged Weight:         | 10.5 kg        |
| Packaged Length (Metre): | 0.402          |
| Packaged Width (Metre):  | 0.142          |
| Packaged Height (Metre): | 0.832          |