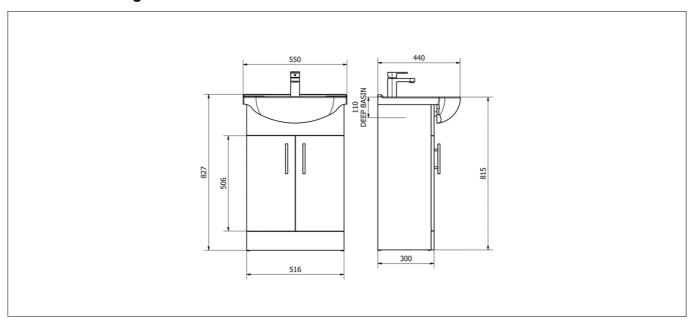

| Enginered Wood |
| Style:                   | Modern         |
| Product Guarantee:       | 5 Years        |
| Barcode:                 | 5056474518652  |
| Packaged Weight:         | 31 kg          |
| Packaged Length (Metre): | 0.525          |
| Packaged Width (Metre):  | 0.33           |
| Packaged Height (Metre): | 0.825          |
|                          |                |



## **Key Features**

- Wide-ranging bathroom furniture collection with modern expressive design
- · Manufactured from high quality materials
- Space saving design ideal for your bathroom essentials
- Complete with chrome handles for a smooth operation
- Includes 1 tap hole ceramic basin with overflow feature
- Matching furniture is also available in the KASS range

## **Technical Drawing**