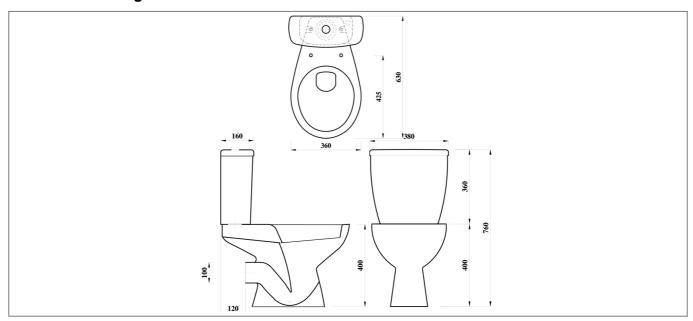

uite

## **Specification**

| Barcode:              | 5056474520419 |
|-----------------------|---------------|
| Packaged Weight (kg): | 29.1 kg       |
| Material:             | Ceramic       |
| Projection:           | 645           |
| Style:                | Modern        |
| Flush Type:           | Push Button   |
| Cistern Flush:        | Dual Flush    |
| Includes Seat:        | Yes           |



## **Key Features**

- Wide-ranging bathroom furniture collection with modern expressive design
- Manufactured from quality white ceramic
- Features water saving 3/6 litre cistern with dual flush button
- Standard seat is included to complete toilet set
- Matching sanitaryware are also available in the Arley range
- · Complete with all internal cistern fittings

## **Technical Drawing**