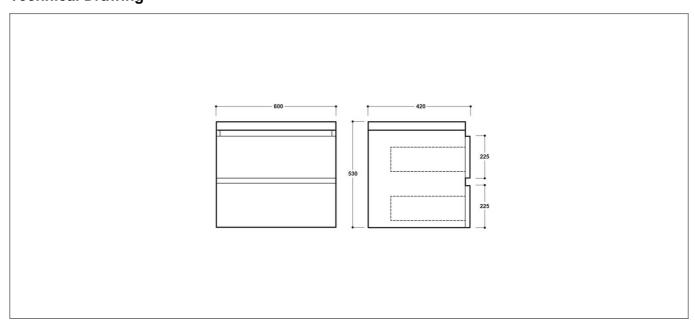

ull          |
| Material:                | MDF           |
| Style:                   | Modern        |
| Product Guarantee:       | Lifetime      |
| Barcode:                 | 5056474508325 |
| Packaged Weight:         | 23.3 kg       |
| Packaged Length (Metre): | 0.64          |
| Packaged Width (Metre):  | 0.46          |
| Packaged Height (Metre): | 0.56          |
|                          |               |



## **Key Features**

- Clean, straight lines, uncluttered spaces. Embrace modernistic style from the 20th century
- Manufactured from high quality white MDF
- · Features 2 soft close drawers for added safety element
- Space saving design ideal for all your bathroom essentials
- Matching items are available from this range
- Also available in 800mm

## **Technical Drawing**