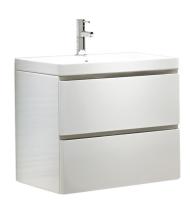

## **Technical Datasheet**

Product Code: SY-BCB350

Product Description: Synergy Linea 600mm White Wall Unit

## **Key Features**

- Clean, straight lines, uncluttered spaces. Embrace modernistic style from the 20th century
- Manufactured from high quality white MDF
- · Features 2 soft close drawers for added safety element
- Space saving design ideal for all your bathroom essentials
- Matching items are available from this range
- Also available in 800mm