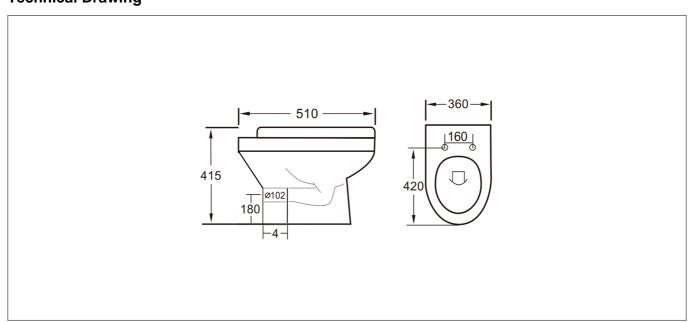

e: 237BAY04

Product Description: Arley Bayeux2 BTW PAN Rimless



## **Specification**

| Barcode:              | 5056474504884 |  |
|-----------------------|---------------|--|
| Packaged Weight (kg): | 23 kg         |  |
| Material:             | Ceramic       |  |
| Projection:           | 510           |  |
| Style:                | Modern        |  |
| Includes Seat:        | No            |  |
|                       |               |  |



## **Key Features**

- Wide-ranging bathroom furniture collection with modern expressive design
- Manufactured from high quality materials
- Wall hung pan maximises floor space & makes cleaning easier
- Rimless technology for a cleaner & more hygienic flush
- · Seat is not included but is also available from this range

## **Technical Drawing**