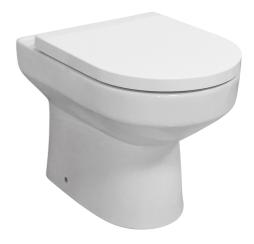

## **Technical Datasheet**

Product Code: 237BAY04

Product Description: Arley Bayeux2 BTW PAN Rimless

## **Key Features**

- Wide-ranging bathroom furniture collection with modern expressive design
- Manufactured from high quality materials
- Wall hung pan maximises floor space & makes cleaning easier
- Rimless technology for a cleaner & more hygienic flush
- · Seat is not included but is also available from this range