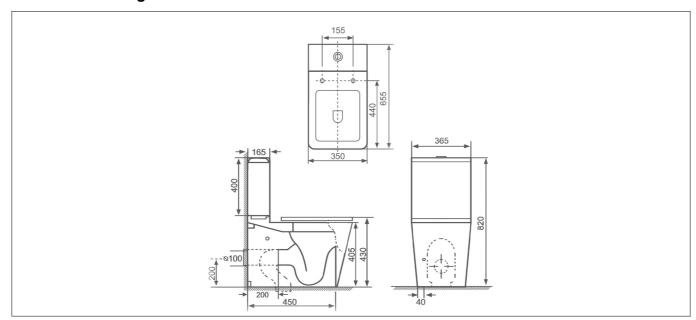

## **Technical Datasheet**

Product Code: SY-TORBO6



Product Description: Synergy Torbole Black Square Cistern c/w Fittings

## **Specification**

| Product Guarantee:    | Lifetime      |
|-----------------------|---------------|
| Barcode:              | 5056474544774 |
| Packaged Weight (kg): | 0.0 kg        |
| Material:             | Ceramic       |
| Style:                | Modern        |
| Flush Type:           | Push Button   |
| Cistern Flush:        | Dual Flush    |



## **Key Features**

- Pure & luxurious modern design ideal to boost your bathroom décor
- The natural raw materials make ceramic hard wearing, scratch-proof & resistant to limescale
- Compatible close coupled pans are available in this range
- Complete with fittings

## **Technical Drawing**