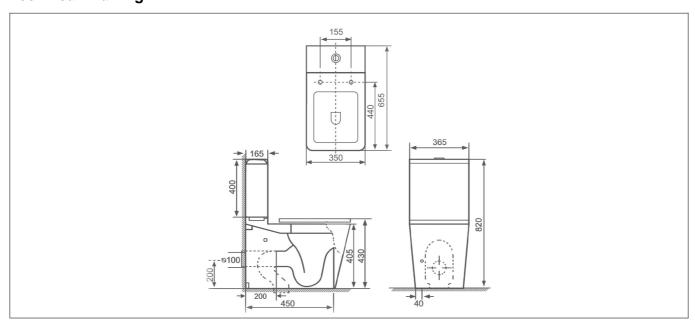

rgy Torbole Square Ceramic Pan Rimless

## **Specification**

| Product Guarantee:    | Lifetime      |
|-----------------------|---------------|
| Barcode:              | 5056474544729 |
| Packaged Weight (kg): | 43 kg         |
| Material:             | Ceramic       |
| Projection:           | 655           |
| Style:                | Modern        |
| Includes Seat:        | No            |



## **Key Features**

- Pure & luxurious modern design ideal to boost your bathroom décor
- The natural raw materials make ceramic hard wearing, scratch-proof & resistant to limescale
- Close Coupled back to wall pan hides unsightly pipework
- Rimless technology makes it easier to clean & reduces limescale build up
- Optional soft close seat is available from this range

## **Technical Drawing**