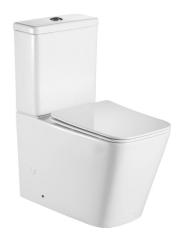

## **Technical Datasheet**

Product Code: SY-TORBO1

Product Description: Synergy Torbole Square Ceramic Pan Rimless

## **Key Features**

- Pure & luxurious modern design ideal to boost your bathroom décor
- The natural raw materials make ceramic hard wearing, scratch-proof & resistant to limescale
- Close Coupled back to wall pan hides unsightly pipework
- Rimless technology makes it easier to clean & reduces limescale build up
- Optional soft close seat is available from this range