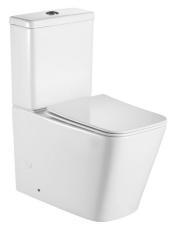

## **Technical Datasheet**

Product Code: SY-TORBO2

Product Description: Synergy Torbole Square Cistern c/w Fittings

## **Key Features**

- Pure & luxurious modern design ideal to boost your bathroom décor
- The natural raw materials make ceramic hard wearing, scratch-proof & resistant to limescale
- Compatible close coupled pans are available in this range