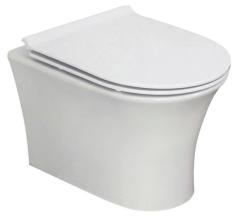

## **Technical Datasheet**

Product Code: SY-FLU04

Product Description: Synergy Fluid 360mm W/Hung Pan Rimless

## **Key Features**

- Pure & luxurious modern design ideal to boost your bathroom décor
- The natural raw materials make ceramic hard wearing, scratch-proof and resistant to limescale
- Wall hung pan maximises floor space & makes cleaning easier
- Rimless technology makes it easier to clean & reduces limescale build up
- Matching sanitaryware are also available in the Fluid range