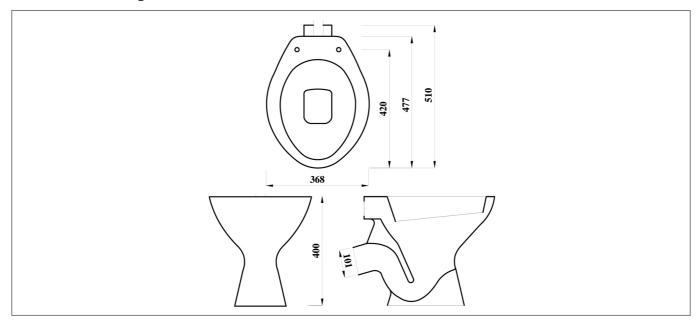

Description: Arley Low Level P Trap WC Pan In A Box



## **Specification**

| Product Guarantee:    | Lifetime       |
|-----------------------|----------------|
| Barcode:              | 5056474523731  |
| Packaged Weight (kg): | 13.3 kg        |
| Material:             | Vitreous China |
| Projection:           | 460            |
| Style:                | Modern         |
| Approvals:            | CE Approved    |
| Includes Seat:        | No             |



## **Key Features**

- Wide-ranging bathroom furniture collection with modern expressive design
- Manufactured from high quality white vitreous china
- Designed for installation with low level cisterns
- Matching sanitaryware are also available in the Arley range
- Seat is available to purchase separate

## **Technical Drawing**