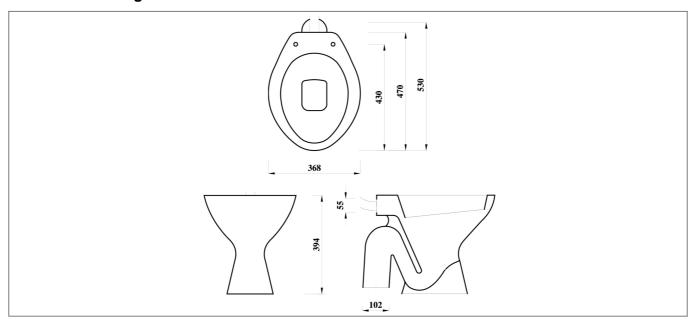

## **Specification**

| Product Guarantee:    | Lifetime       |
|-----------------------|----------------|
| Barcode:              | 5056474523656  |
| Packaged Weight (kg): | 12.9 kg        |
| Material:             | Vitreous China |
| Projection:           | 460            |
| Style:                | Modern         |
| Approvals:            | CE Approved    |
| Includes Seat:        | No             |



## **Key Features**

- Wide-ranging bathroom furniture collection with modern expressive design
- Manufactured from high quality white vitreous china
- Designed for installation with low level cisterns
- Optional quick release seats are available separate
- Matching sanitaryware are also available in the Arley range
- Seat is available to purchase separate

## **Technical Drawing**