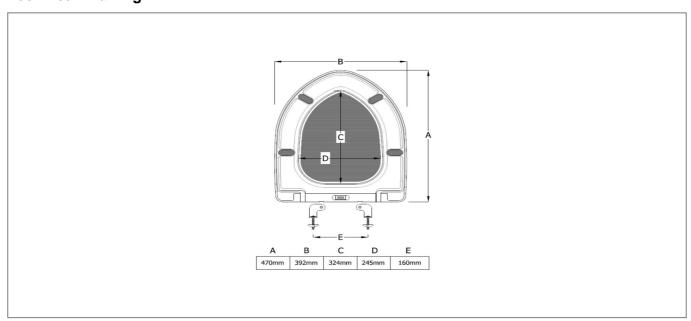

## **Technical Datasheet**

Product Code: SY-LYON08



Product Description: Synergy Lyon Quick Release Soft Close Urea Seat

## **Specification**

| Material:             | Plastic       |
|-----------------------|---------------|
| Shape:                | Round         |
| Seat Type:            | Soft Close    |
| Product Guarantee:    | Lifetime      |
| Barcode:              | 5056474510014 |
| Packaged Weight (kg): | 2.95 kg       |



## **Key Features**

- Wide-ranging bathroom furniture collection with modern expressive design
- Manufactaured from high quality materials
- Soft close seat for minimal noise & added safety measure
- Quick release single function button for easy cleaning
- Matching sanitaryware are also available in the Lyon range

## **Technical Drawing**