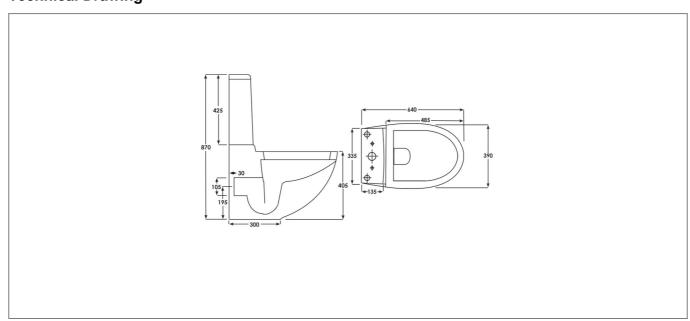

t**

Product Code: SY-LYON05





## **Specification**

| Product Guarantee:    | Lifetime      |
|-----------------------|---------------|
| Barcode:              | 5056474509971 |
| Packaged Weight (kg): | 11.3 kg       |
| Material:             | Ceramic       |
| Style:                | Modern        |
| Flush Type:           | Push Button   |
| Cistern Flush:        | Dual Flush    |



## **Key Features**

- Wide-ranging bathroom furniture collection with modern expressive design
- Manufactured from high quality white vitreous china
- Features water saving 3/6 litre dual flush push button
- Designed for installation with Lyon close coupled pan
- Fittings included for a quick & smooth installation
- Matching sanitaryware are also available in the Lyon range

## **Technical Drawing**