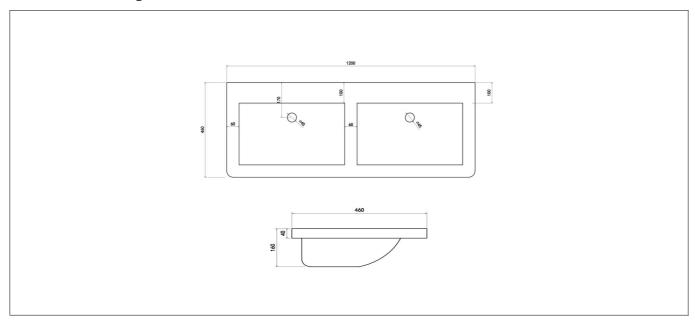

## **Technical Drawing**

## **Specification**

| Product Guarantee:   | Lifetime    |
|----------------------|-------------|
| Barcode:             | SY-TOP352   |
| Projection (mm):     | 460         |
| Material:            | Ceramic     |
| Style:               | Traditional |
| Shape:               | Rectangular |
| Number Of Tap Holes: | 2           |