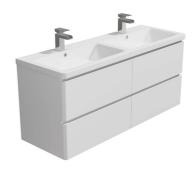

## **Technical Datasheet**

Product Code: SY-BCB352

Product Description: Synergy Linea 1200mm White Double Wall Unit

## **Specification**

| •                        |               |
|--------------------------|---------------|
| Number Of Drawers:       | 4             |
| Number Of Doors:         | 0             |
| Handle Type:             | Pull          |
| Material:                | MDF           |
| Style:                   | Modern        |
| Product Guarantee:       | Lifetime      |
| Barcode:                 | 5056474508356 |
| Packaged Weight:         | 45.8 kg       |
| Packaged Length (Metre): | 1.23          |
| Packaged Width (Metre):  | 0.5           |
| Packaged Height (Metre): | 0.56          |
|                          |               |

## **Key Features**

- Clean, straight lines, uncluttered spaces. Embrace modernistic style from the 20th century
- Manufactured from high quality MDF
- Space saving design ideal to store all your bathroom essentials
- Features 4 soft close drawers for added safety element
- Compatible with 1200mm basin available to purchase separate
- Matching items are available from this range