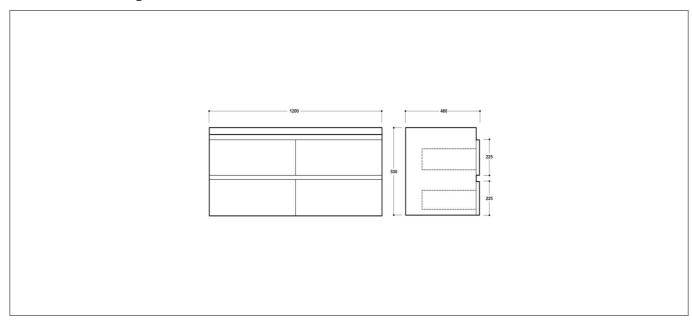

| MDF           |
| Style:                   | Modern        |
| Product Guarantee:       | Lifetime      |
| Barcode:                 | 5056474508356 |
| Packaged Weight:         | 45.8 kg       |
| Packaged Length (Metre): | 1.23          |
| Packaged Width (Metre):  | 0.5           |
| Packaged Height (Metre): | 0.56          |
|                          |               |



## **Key Features**

- Clean, straight lines, uncluttered spaces. Embrace modernistic style from the 20th century
- Manufactured from high quality MDF
- Space saving design ideal to store all your bathroom essentials
- Features 4 soft close drawers for added safety element
- Compatible with 1200mm basin available to purchase separate
- Matching items are available from this range

## **Technical Drawing**