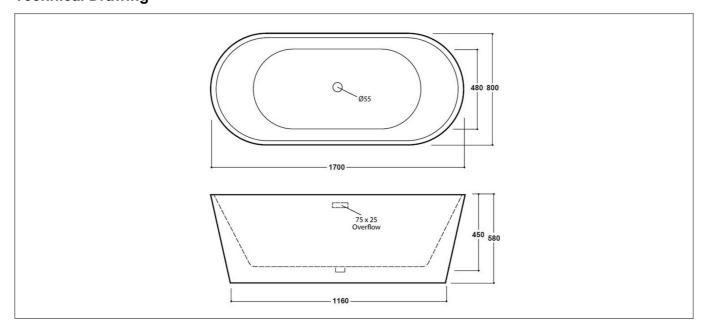

-----------------------|----------|
| Style:                   | Modern   |
| Shape:                   | Round    |
| Number Of Tap Holes:     | 0        |
| Overflow Included:       | Yes      |
| Waste Included:          | Yes      |
| Bath Thickness:          | 5 mm     |
| Product Guarantee:       | Lifetime |
| Water Capacity (litres): | 269      |
|                          |          |



## **Key Features**

- Clean, straight lines, uncluttered spaces. Embrace modernistic style from the 20th century
- Manufactured from high quality 5mm acrylic
- Designed for free standing mixer use as cannot be drilled
- Large spacious bathing area for that extra added comfort
- Comes complete with click clack waste, overflow & leg set
- Alternatively available in 1600mm

## **Technical Drawing**