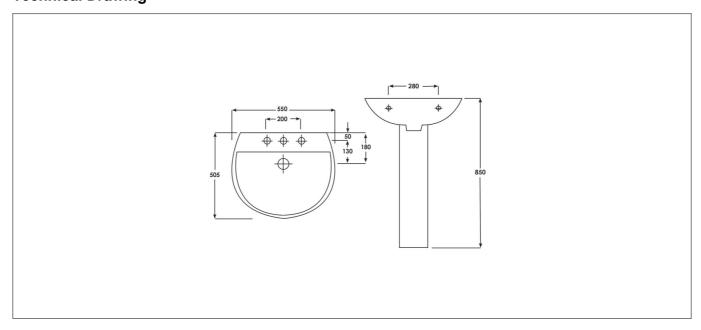

## **Technical Drawing**

## **Specification**

| Product Guarantee:   | Lifetime       |
|----------------------|----------------|
| Barcode:             | SY-LYON01      |
| Projection (mm):     | 505            |
| Material:            | Vitreous China |
| Style:               | Modern         |
| Shape:               | Round          |
| Number Of Tap Holes: | 1              |