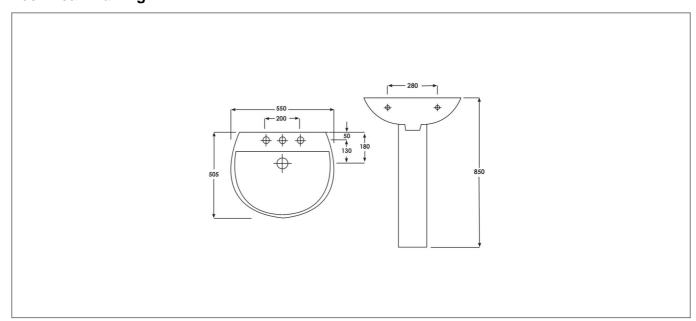

## **Technical Datasheet**

Product Code: SY-LYON02





## **Specification**

| Product Guarantee: | Lifetime       |
|--------------------|----------------|
| Barcode:           | SY-LYON02      |
| Material:          | Vitreous China |
| Style:             | Modern         |
| Shape:             | Round          |



## **Key Features**

- Clean, straight lines, uncluttered spaces. Embrace modernistic style from the 20th century
- Manufactured from high quality vitreous china
- Full length pedestal to conceal any exposed pipework
- Designed to be installed with Lyon 550mm basin
- Matching sanitaryware is also available in the Lyon range

## **Technical Drawing**