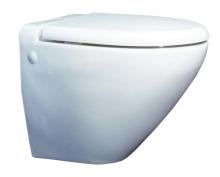

## **Technical Datasheet**

Product Code: SY-LYON07

Product Description: Synergy Lyon Wall Hung Pan

## **Key Features**

- Clean, straight lines, uncluttered spaces. Embrace modernistic style from the 20th century
- Manufactured from high quality white ceramic
- Wall hung pan maximises floor space & makes cleaning easier
- Suitable for domestic & commercial installation
- Optional quick release close seat is available from this range
- Matching sanitaryware is also available in the Lyon range