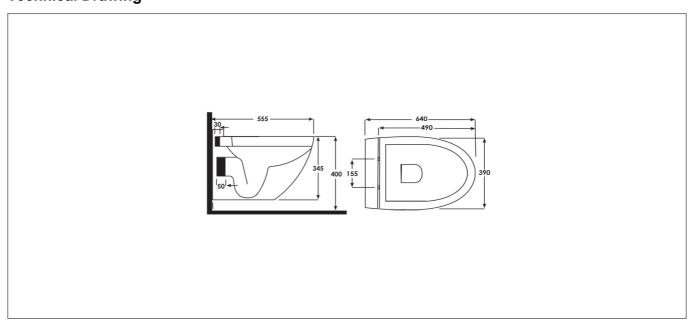

## **Technical Drawing**

## **Specification**

| Product Guarantee:    | Lifetime  |
|-----------------------|-----------|
| Barcode:              | SY-LYON07 |
| Packaged Weight (kg): | 23.4 kg   |
| Material:             | Ceramic   |
| Projection:           | 555       |
| Style:                | Modern    |
| Includes Seat:        | No        |