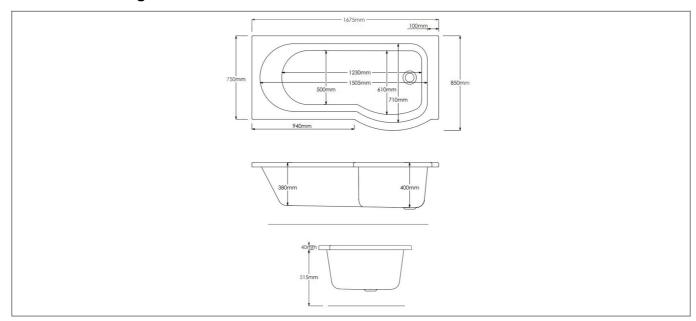

## **Technical Drawing**

Dimensions: All measurements are in millimetres and are subject to normal manufacturing variations.