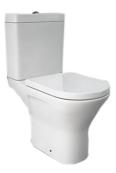

## **Technical Datasheet**

Product Code: SY-MARB07

Product Description: Synergy Marbella Close Coupled Cistern

## **Key Features**

- Pure & luxurious modern design ideal to boost your bathroom décor
- Vitreous china's smooth, elegant, naturally stain resistant quality helps stand the test of time
- · Features dual flush function for less water consumption
- Suitable for use with Marbella close coupled pans
- Matching items are available from the Marbella range