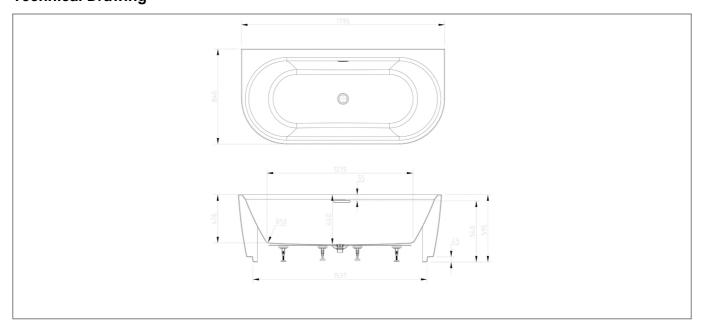

|  |
| Style:                   | Modern   |  |
| Shape:                   | Round    |  |
| Number Of Tap Holes:     | 0        |  |
| Overflow Included:       | Yes      |  |
| Waste Included:          | Yes      |  |
| Bath Thickness:          | 3.5mm    |  |
| Product Guarantee:       | Lifetime |  |
| Water Capacity (litres): | 294      |  |
|                          |          |  |



## **Key Features**

- Freestanding bath, giving flexibility when it comes to bathroom layout
- Manufactured from high quality 5mm acrylic
- Designed for free standing mixer use as cannot be drilled
- · Large spacious bathing area for that extra added comfort
- Includes removable chrome overflow waste cover & chrome clicker waste
- Other styles are availale too choose from

## **Technical Drawing**