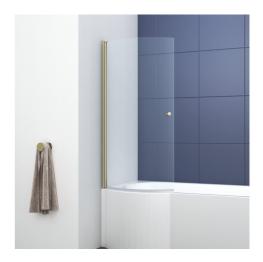

## **Technical Datasheet**

Product Code: 237BK2CSSBB-Q

Product Description: ARLEY KURV2 Curved Shower Screen BB

## Key Features

- Clean structural lines make this piece the perfect match for both modern & traditional spaces
- Manufactured from quality 6mm toughened safety glass
- Reversible screen suitable for right & left hand baths
- Suitable for use with P shaped baths
- Other styles & finishes are available too choose from