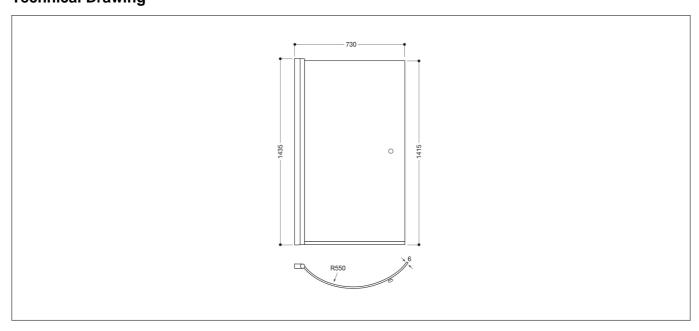

## **Technical Drawing**

## **Specification**

| Product Guarantee:       | 10 Years |
|--------------------------|----------|
| Packaged Weight (kg):    | 18 kg    |
| Packaged Length (Metre): | 0.35     |
| Packaged Width (Metre):  | 0.82     |
| Packaged Height (M3):    | 1.45     |
| Material:                | Glass    |
| Glass Style:             | Clear    |
| Glass Thickness:         | 6 mm     |