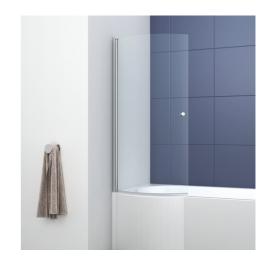

## **Key Features**

- Clean structural lines make this piece the perfect match for both modern & traditional spaces
- Manufactured from quality 6mm toughened safety glass
- · Features polished profiles for a sparkling finish
- Reversible screen suitable for right & left hand baths
- Suitable for use with P shaped baths