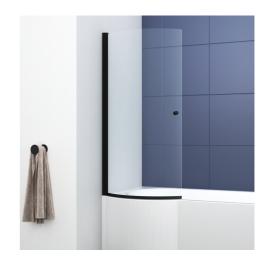

## **Specification**

| Product Guarantee:       | 10 Years |
|--------------------------|----------|
| Packaged Weight (kg):    | 18 kg    |
| Packaged Length (Metre): | 0.35     |
| Packaged Width (Metre):  | 0.82     |
| Packaged Height (M3):    | 1.45     |
| Material:                | Glass    |
| Glass Style:             | Clear    |
| Glass Thickness:         | 6 mm     |

## **Key Features**

- Clean structural lines make this piece the perfect match for both modern & traditional spaces
- Manufactured from quality 6mm toughened safety glass
- · Features black profiles for a sparkling finish
- Reversible screen suitable for right & left hand baths
- Suitable for use with P shaped baths