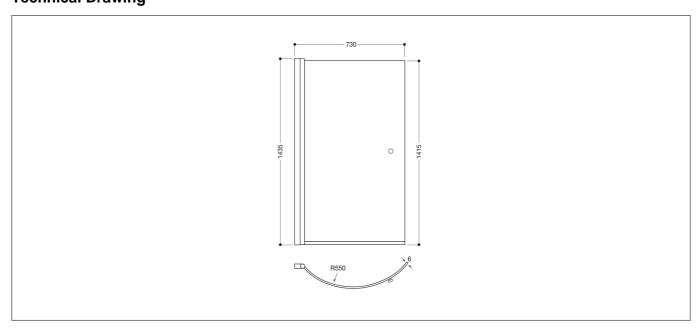

## **Technical Datasheet**

Product Code: 237BK2CSSK-Q





## **Specification**

| Product Guarantee:       | 10 Years |
|--------------------------|----------|
| Packaged Weight (kg):    | 18 kg    |
| Packaged Length (Metre): | 0.35     |
| Packaged Width (Metre):  | 0.82     |
| Packaged Height (M3):    | 1.45     |
| Material:                | Glass    |
| Glass Style:             | Clear    |
| Glass Thickness:         | 6 mm     |



## **Key Features**

- Clean structural lines make this piece the perfect match for both modern & traditional spaces
- Manufactured from quality 6mm toughened safety glass
- · Features black profiles for a sparkling finish
- Reversible screen suitable for right & left hand baths
- Suitable for use with P shaped baths

## **Technical Drawing**