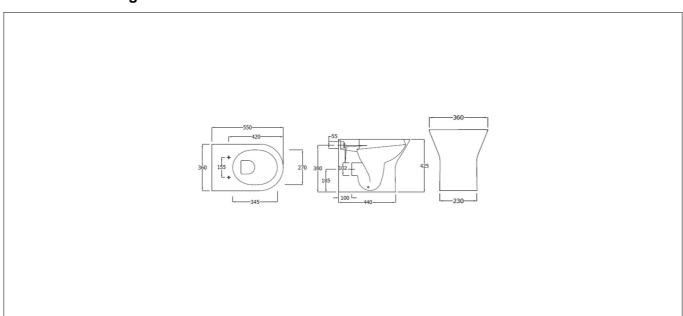

## **Technical Drawing**

Dimensions: All measurements are in millimetres and are subject to normal manufacturing variations.