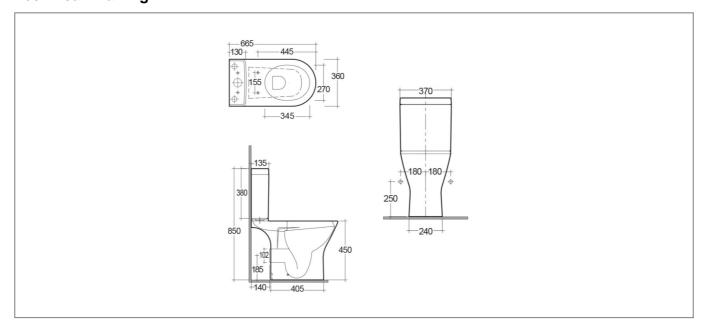

## **Technical Datasheet**

Product Code: SY-MARB16





## **Specification**

| Product Guarantee: | Lifetime       |
|--------------------|----------------|
| Material:          | Vitreous China |
| Projection:        | 550            |
| Style:             | Modern         |
| Includes Seat:     | No             |



## **Key Features**

- Pure & luxurious modern design ideal to boost your bathroom décor
- Vitreous china's smooth, elegant, naturally stain resistant quality helps stand the test of time
- Rimless technology makes it easier to clean & reduces limescale build up
- Optional soft close seat is available from this range
- Matching sanitaryware are also available in the Marbella range

## **Technical Drawing**