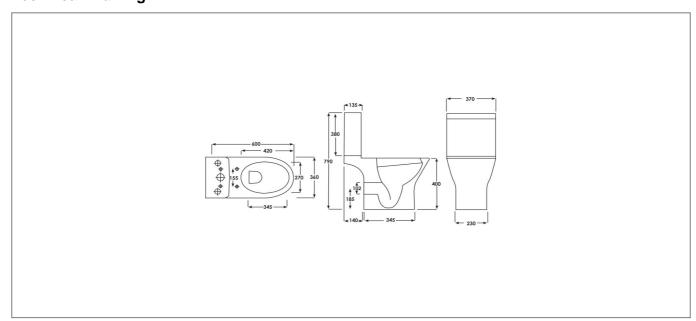

ed Full Access Open Back WC

## **Specification**

| Product Guarantee:    | Lifetime       |
|-----------------------|----------------|
| Barcode:              | SY-MARB06      |
| Packaged Weight (kg): | 23 kg          |
| Material:             | Vitreous China |
| Projection:           | 600            |
| Style:                | Modern         |
| Includes Seat:        | No             |



## **Key Features**

- Pure & luxurious modern design ideal to boost your bathroom décor
- Vitreous china's smooth, elegant, naturally stain resistant quality helps stand the test of time
- Rimless technology makes it easier to clean & reduces limescale build up
- Suitable for use with Marbella close coupled cisterns
- Optional soft close seat is available from this range

## **Technical Drawing**