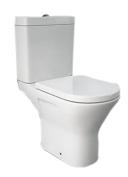

## **Technical Datasheet**

Product Code: SY-MARB06

Product Description: Synergy Marbella Mini Close Coupled Full Access Open Back WC

## **Key Features**

- Pure & luxurious modern design ideal to boost your bathroom décor
- Vitreous china's smooth, elegant, naturally stain resistant quality helps stand the test of time
- Rimless technology makes it easier to clean & reduces limescale build up
- Suitable for use with Marbella close coupled cisterns
- Optional soft close seat is available from this range