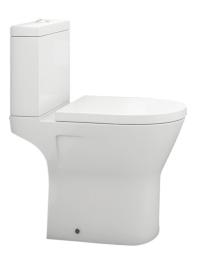

## **Technical Datasheet**

Product Code: SY-MARB15

Product Description: Synergy Marbella Maxi CC Full Access Open Back Pan

## **Key Features**

- Pure & luxurious modern design ideal to boost your bathroom décor
- Vitreous china's smooth, elegant, naturally stain resistant quality helps stand the test of time
- Rimless technology makes it easier to clean & reduces limescale build up
- Optional soft close seat is available from this range
- Matching sanitaryware are also available in the Marbella range