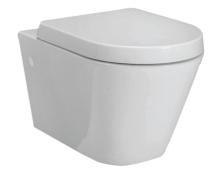

## **Technical Datasheet**

Product Code: SY-MARB10

Product Description: Synergy Marbella Wall Hung Pan

## **Key Features**

- Pure & luxurious modern design ideal to boost your bathroom décor
- Vitreous china's smooth, elegant, naturally stain resistant quality helps stand the test of time
- Rimless technology makes it easier to clean & reduces limescale build up
- Wall hung pan maximises floor space & makes cleaning easier
- Suitable for use with concealed cisterns & wall hung frames
- Optional quick release close seat is available from this range