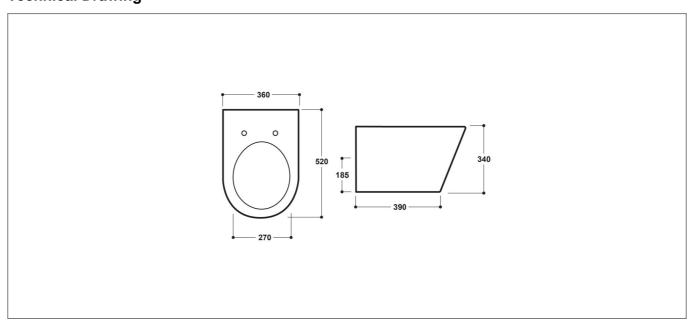

Lifetime       |
| Barcode:              | 5056474506239  |
| Packaged Weight (kg): | 25.3 kg        |
| Material:             | Vitreous China |
| Projection:           | 550            |
| Style:                | Modern         |
| Includes Seat:        | No             |
|                       |                |



## **Key Features**

- Pure & luxurious modern design ideal to boost your bathroom décor
- Vitreous china's smooth, elegant, naturally stain resistant quality helps stand the test of time
- Rimless technology makes it easier to clean & reduces limescale build up
- Wall hung pan maximises floor space & makes cleaning easier
- Suitable for use with concealed cisterns & wall hung frames
- Optional quick release close seat is available from this range

## **Technical Drawing**