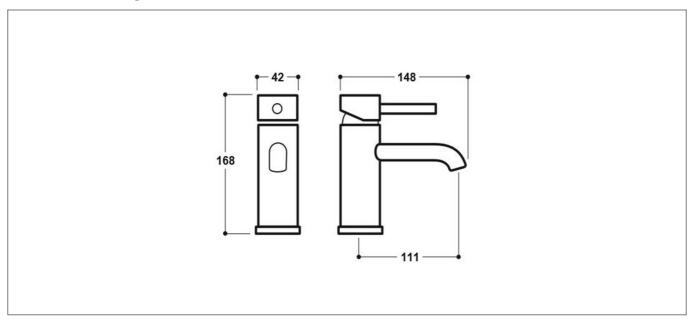

### **Technical Drawing**

#### **Specification**

| Product Guarantee:         | Lifetime            |
|----------------------------|---------------------|
| Barcode:                   | 0729557188030       |
| Material:                  | Brass               |
| Handle Type:               | Lever               |
| Tap Pressure:              | Low - High Pressure |
| Min Operating Pressure:    | 0.2 Bar             |
| Waste Included:            | Yes                 |
| Number Of Tap Holes:       | 1                   |
| Projection (mm):           | 148                 |
| Flow Rate 0.1 Bar (L/min): | 3.8                 |
| Flow Rate 0.5 Bar (L/min): | 9.1                 |
| Flow Rate 1 Bar (L/min):   | 12.3                |
| Flow Rate 2 Bar (L/min):   | 14.7                |
| Flow Rate 3 Bar (L/min):   | 17.3                |
| Colour:                    | Black               |
|                            |                     |